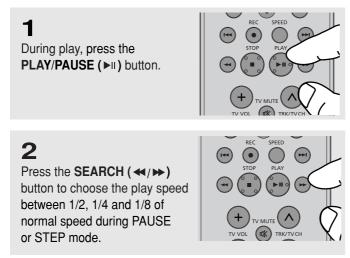

gment of the disc that you select.

### Using the A-B Repeat function

- 1. Press the **REPEAT** button on the remote control.
- 2. Press the 
  ✓/ button to select A-B button.
- 3. Press the **ENTER** button at the point where you want repeat play to start (A). B is automatically highlighted.
- 4. Press the **ENTER** button at the point where you want the repeat play to stop (B).
  - To return to normal play, press the CANCEL button.

#### Note

A-B REPEAT allows you to set point (B) 5 seconds after point (A) has been set.



#### Note

- Depending on the disc, the Repeat function may not work.

## **Slow Play**

This feature allows you to slowly to repeat scenes containing sports, dancing, musical instruments being played etc., so you can study them more closely.

## When playing a DVD



## **Adjusting the Aspect Ratio (EZ View)**

Set the aspect ratio (length x width) of your TV screen so the DVD-VCR will display movies at the appropriate size for your television.

## To Playback using Aspect Ratio (DVD)

Press the **EZ VIEW** button on the remote control.

- The screen size changes when the button is pressed repeatedly.
- The screen zoom mode operates differently depending on the screen setting in the Display Setup menu.
- To ensure correct operation of the EZ VIEW button, you should set the correct aspect ratio in the Display Setup menu. (See pages 54 to 57).





■ The EZ View feature is not available when the A-B Repeat function is activated.

## If you are using a 16:9 TV

#### For 16:9 aspect ratio discs

### - WIDE SCREEN

Displays the content of the DVD title in